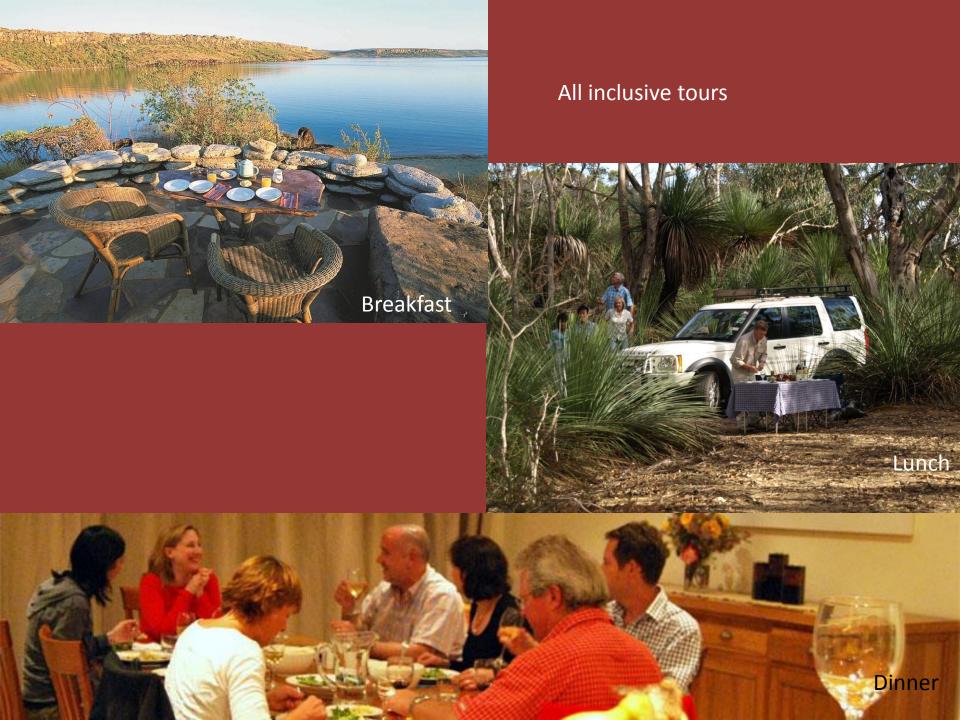

## All inclusive tours: Activities

Most popular tour: Uluru to Adelaide 4d/3n, all inclusive From AUD \$5452pp (for 4 pax)

Inc: Uluru, Coober Pedy, Flinders Ranges, Adelaide