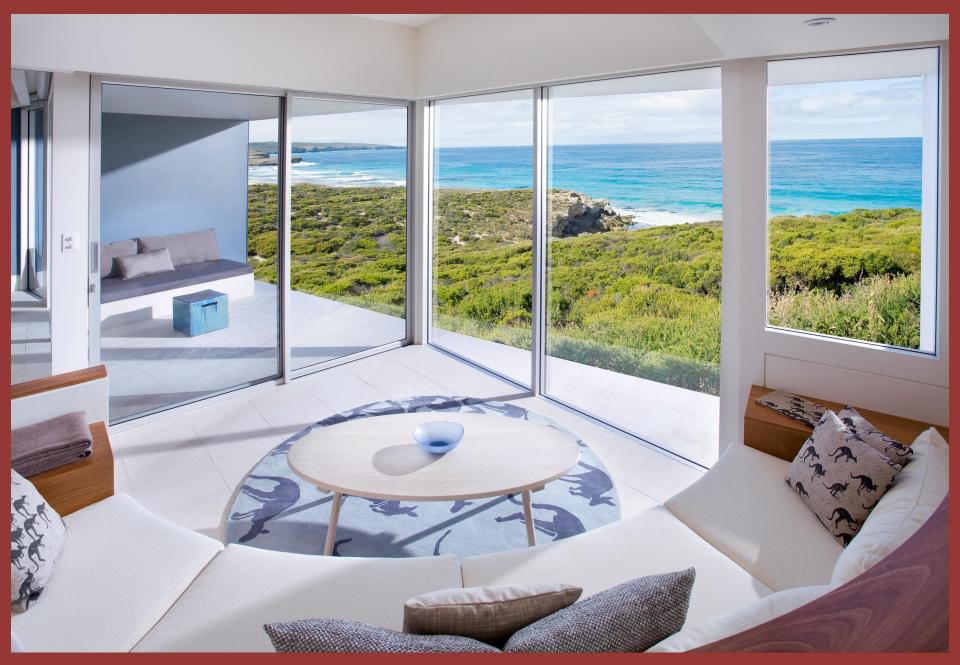

Choose an aircraft

Luxury tent, includes private en-suite with flush toilet, hot water shower

Luxury eco-lodge