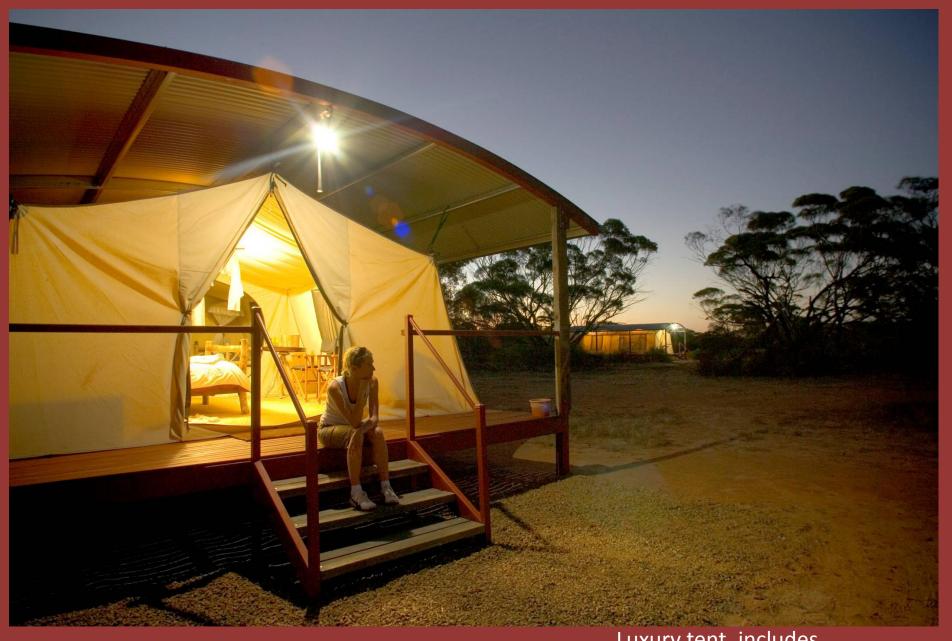

Choose an aircraft

Luxury tent, includes private en-suite with flush toilet, hot water shower

Luxury eco-lodge