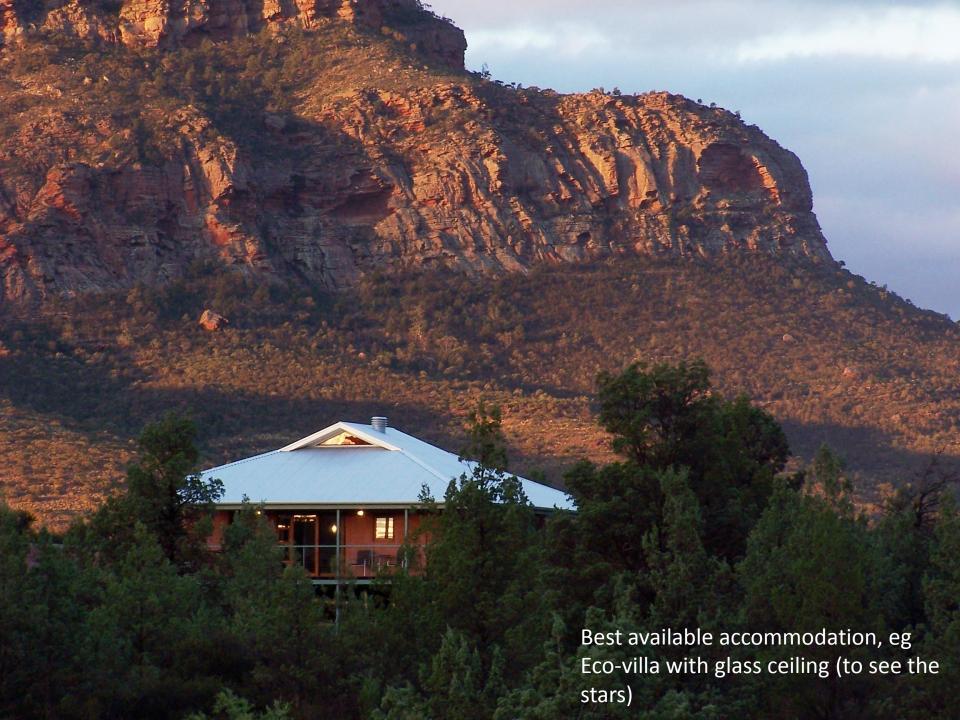

Choose an aircraft

Luxury tent, includes private en-suite with flush toilet, hot water shower

Luxury eco-lodge