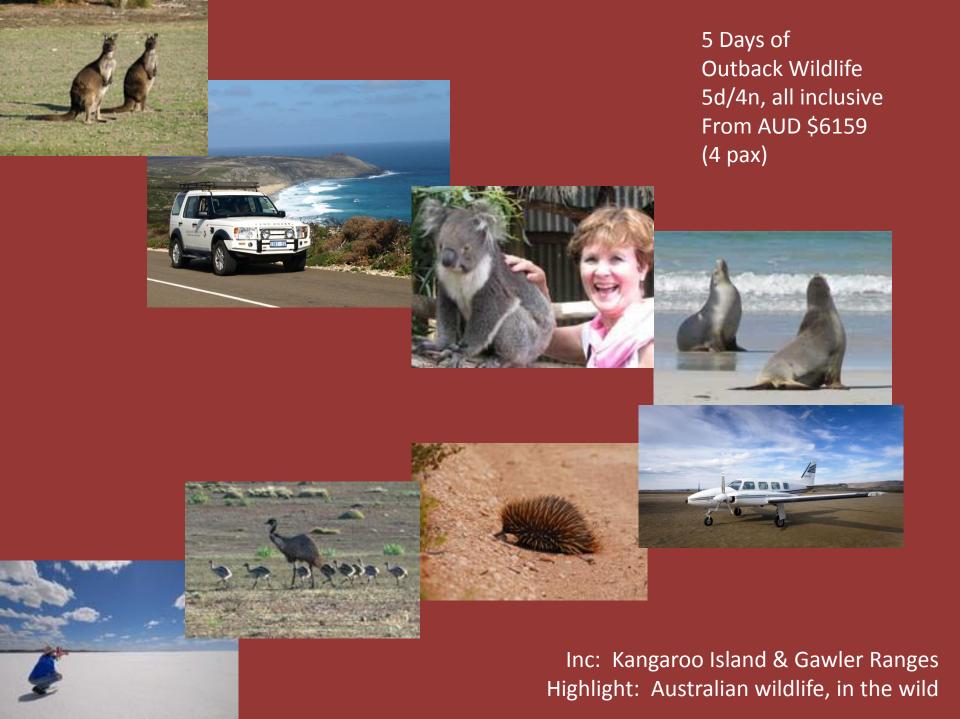

## All inclusive tours: Activities

Most popular tour: Uluru to Adelaide 4d/3n, all inclusive From AUD \$5452pp (for 4 pax)

Inc: Uluru, Coober Pedy, Flinders Ranges, Adelaide