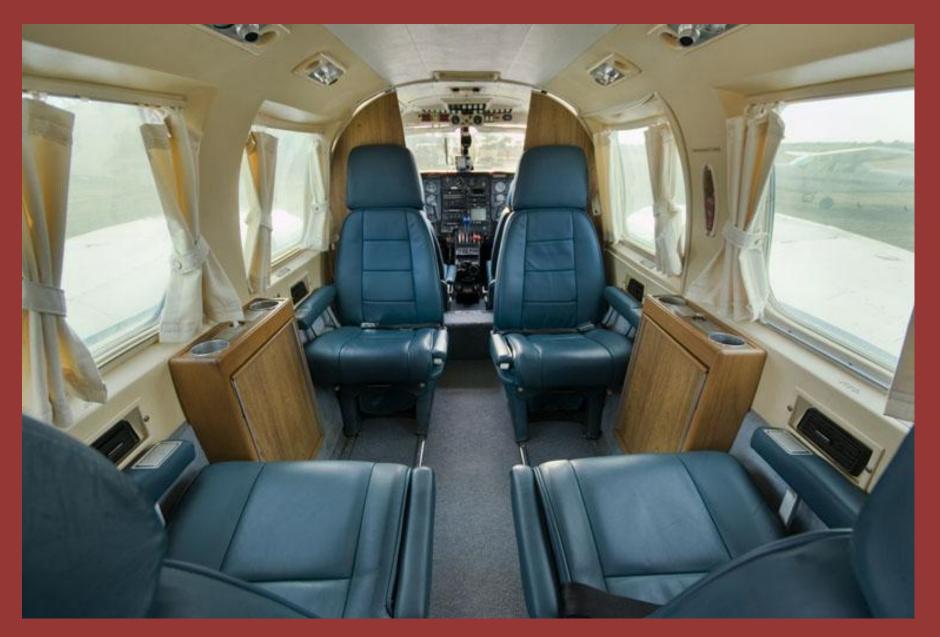

Choose an aircraft

Luxury tent, includes private en-suite with flush toilet, hot water shower

Luxury eco-lodge