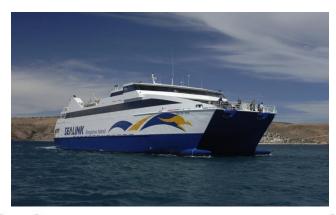

# **Sealink Ferry Departs from the Fleurieu Peninsula**

#### **Drive/Passenger Option:**

You can access Kangaroo Island in a car via the Sealink Ferry which operates from Cape Jervis on the southern tip of the Fleurieu Peninsula.