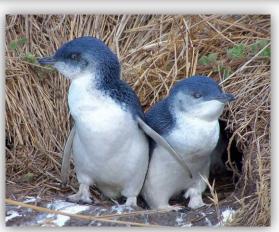

# Whales, Kangaroos & Wildlife

Southern Right Whales can be seen from May to October

Up close & personal with the local wildlife

Little Penguins from Granite Island

Cuddle with a Koala