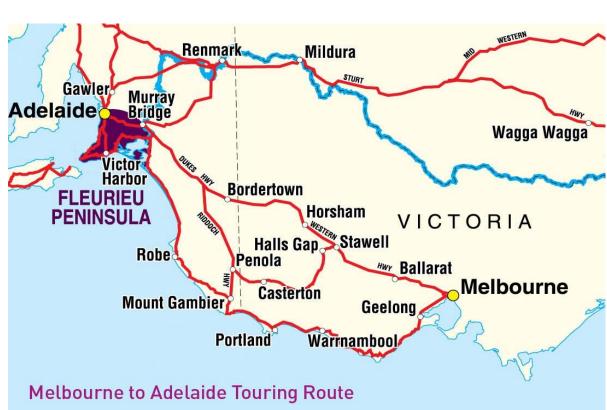

# Melbourne -Adelaide Touring Route

#### **From Melbourne:**

**Fly Drive Option:** Melbourne Airport

#### **Self Drive:**

Car Hire from Melbourne
Drive from Melbourne: Along
Melbourne Adelaide Touring
Route via Limestone Coast to