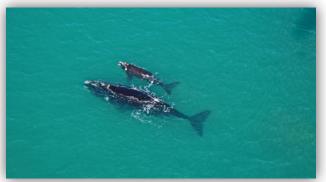

# Whales, Kangaroos & Wildlife

Southern Right Whales can be seen from May to October

Up close & personal with the local wildlife

Little Penguins from Granite Island

Cuddle with a Koala