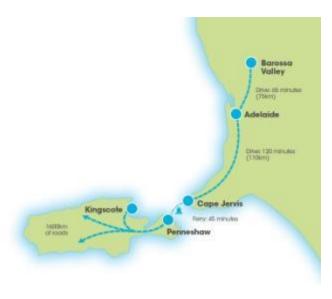

WEB: sealink.com.au

Individual packages for Kangaroo Island

- Kangaroo Island in self drive
- Flexible packages with or without rental car
- Starting/ending on KI or Adelaide
- Free choice of accommodation on KI
- Ferry and/or flight available or a combination of both

WEB: sealink.com.au

- Three, four or seven day cruises on the Murray River
- Murray River is Australia's largest river
- The historic paddle wheeler Murray Princess offer the opportunity to expereince the South Australian Outback in comfort
- Packages include transfers from/to Adelaide, all meals and shore excursions