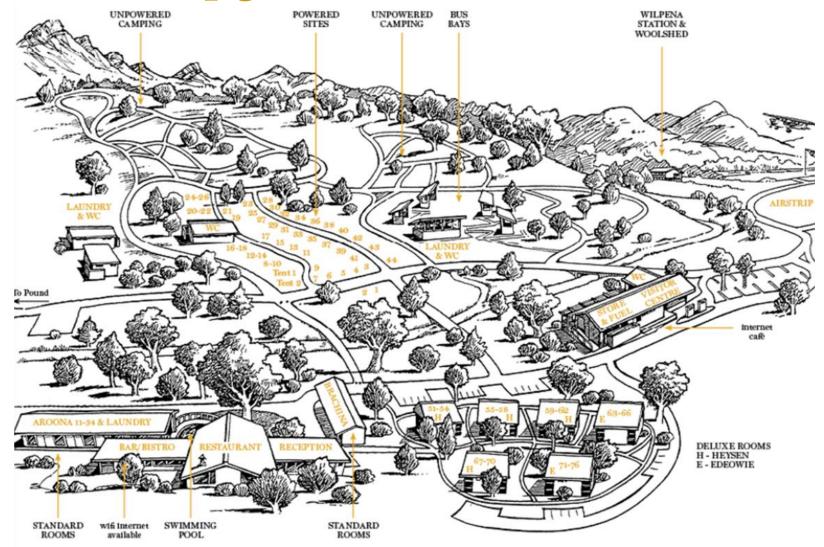

# Campground

#### Wilpena Campground

Situated in the Flinders Ranges National Park, Wilpena Pound Campground covers 50 hectares