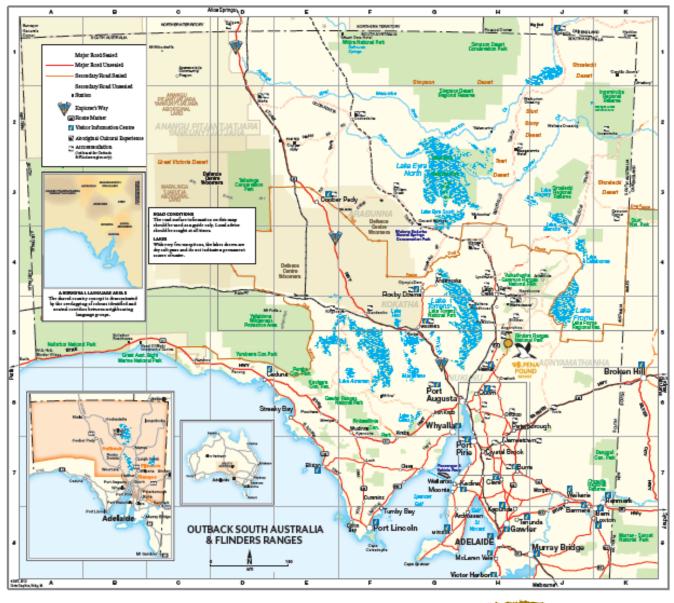

## Getting there

#### FLINDERS RANGES NATIONAL PARK

Wilpena Pound Resort is spectacularly located within the Flinders Ranges National Park, South