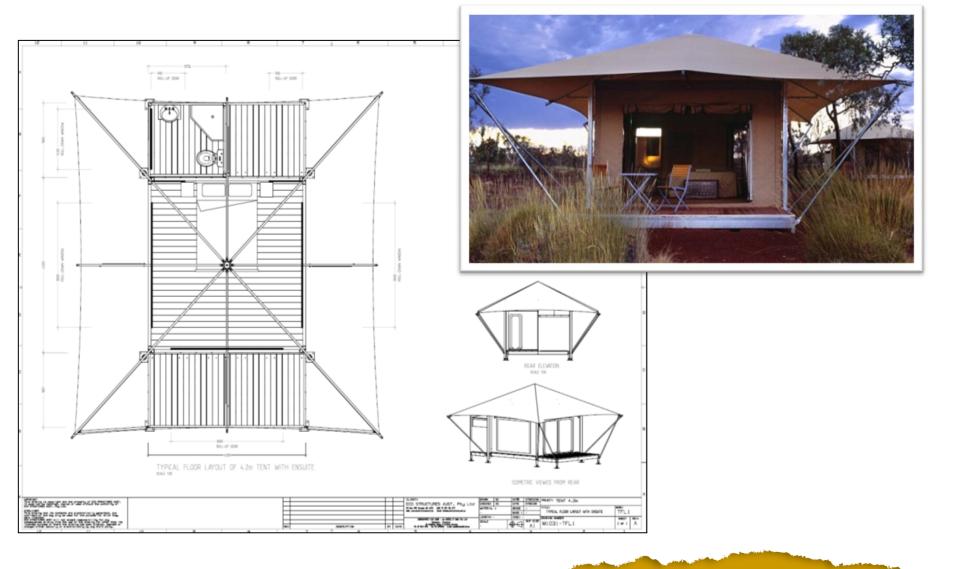

## WILPENA POUND RESORT







## Wilpena Pound



### Flinders Ranges National Park











WILDLIFE

CONTACT US
E reservations@wilpenapound.com.au
T (08) 8648 0004
www.wilpenapound.com.au



## Getting there







### Spectacular scenery



## Adnyamathanha history



## Pastoral history



#### Australian wildlife



### Australian native plants



## Beautiful river red gums



#### Resort, Campground and Visitor Centre



## Wilpena Pound Resort



## Swimming pool



#### Restaurant and bar renovation





#### Standard Rooms





# Campground



#### Luxury camp development



#### National Park Visitor Centre



#### Tours and Activities



## Four Wheel Driving



#### Mountain bike hire



## Guided and self-guided walks



### Hot air balloon flights







# AIR WILPENA SCENIC FLIGHT TOURS







#### Wilpena Pound scenic flights









#### www.wilpenapound.com.au

 $\overline{\Lambda}$  ANTHOLOGY - WILPENA POUND RESORT

LATEST NEWS

STAY IN TOUCH

SEARCH





#### FLINDERS RANGES NATIONAL PARK

Wilpena Pound Resort is spectacularly located within the Flinders Ranges National Park, South



#### Wilpena Campground

Situated in the Flinders Ranges National Park, Wilpena Pound Campground covers 50 hectares